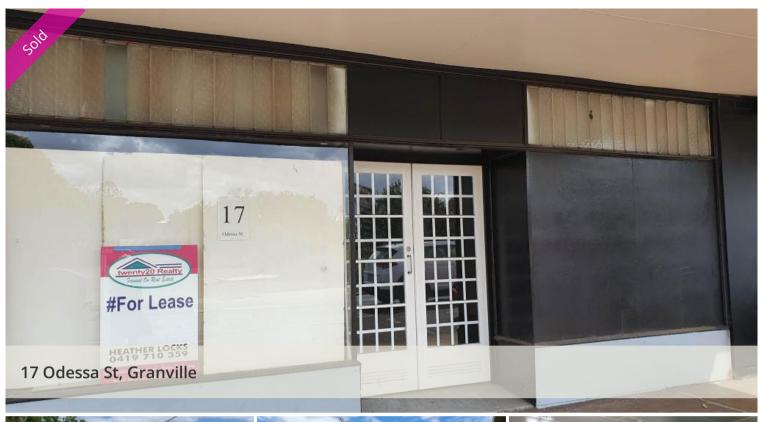

## **Commercial Opportunity**

701 sqm allotment

2 bay shed

Brick building

Approx. 200 sqm retail / workshop

Storeroom

The above information provided has been furnished to us by the vendor/s. We have not verified whether or not that information is accurate and do not have any belief in one way or the other in its accuracy. We do not accept any responsibility to any person for its accuracy and do no more than pass it on. All interested parties should make and rely upon their own inquiries in order to determine whether or not this information is in fact accurate.

## 🗐 3 🖸 701 m2

Price SOLD

Property Type Commercial

Property ID 100 Land Area 701 m2 Office Area 220 m2