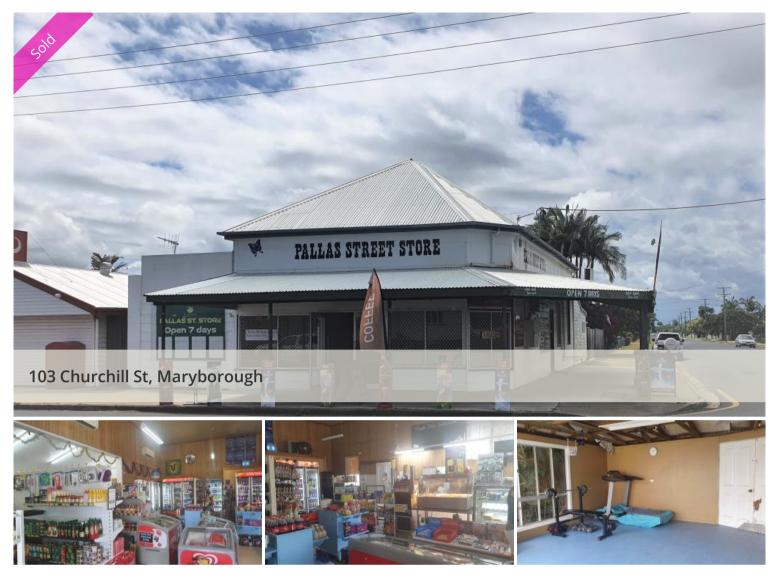

## Dual Income Investment Opportunity - almost 7% net return

Here's an opportunity to secure a dual income investment. The shop is tenanted for \$28,600 per annum plus outgoings (ex GST) on a 3 year lease and the 4 bedroom home has an excellent tenant on a fixed term lease to July 2021.

\* Fully leased corner store, lease commenced September 2020 for 3 years with 2 x 3 year options

\* 4 bedroom home with great long term tenant paying \$250 per week, securely fenced with large private entertainment area and rear garden, car accommodation

\* Cold room and colorbond storage shed plus carports for staff vehicles

\* Adjacent to busy Post Office with on street parking at the door for customers

\* Showing a net return of just under 7%

🗔 756 m2