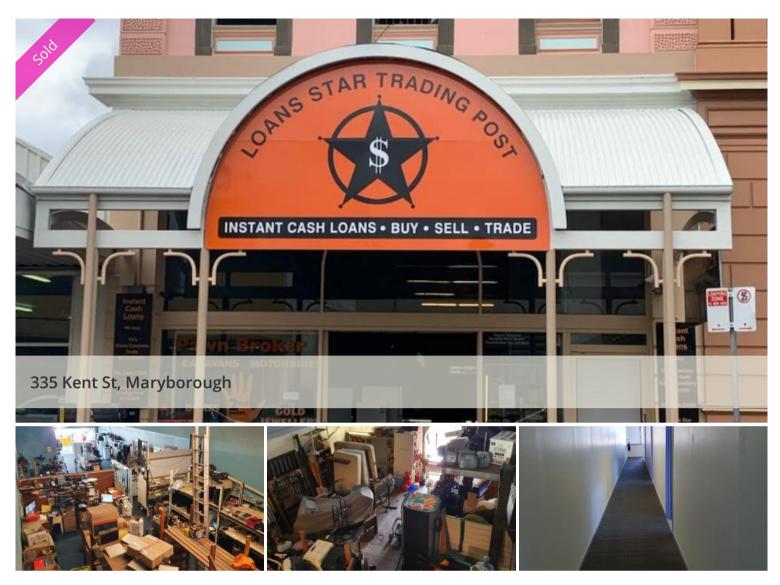

## **Big & Bold**

Two storey building with 340 sqm (approx) retail / showroom on ground floor

1 bed apartment plus 4 self contained studio rooms upstairs

Rear access with off street private parking

Currently operating as Pawn Broker

On offer is the Freehold building for \$520,000

Also for sale or lease is the Business for \$95,000 + SAV

The above information provided has been furnished to us by the vendor/s. We have not verified whether or not that information is accurate and do not have any belief in one way or the other in its accuracy. We do not accept any responsibility to any person for its accuracy and do no more than pass it on. All interested parties should make and rely upon their own inquiries in order to determine whether or not this information is in fact accurate.

## 🛱 4 🗔 407 m2

| Price         | SOLD       |
|---------------|------------|
| Property Type | Commercial |
| Property ID   | 123        |
| Land Area     | 407 m2     |
| Office Area   | 630 m2     |
|               |            |