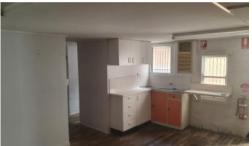

## **Smart Shop**

Very attractive shopfront

Large open display area with polished timber floors

Changing rooms

Rear storeroom

Staff kitchen & WC facilities

Mezzanine storage

Would suit retail, but also ideal for professional office