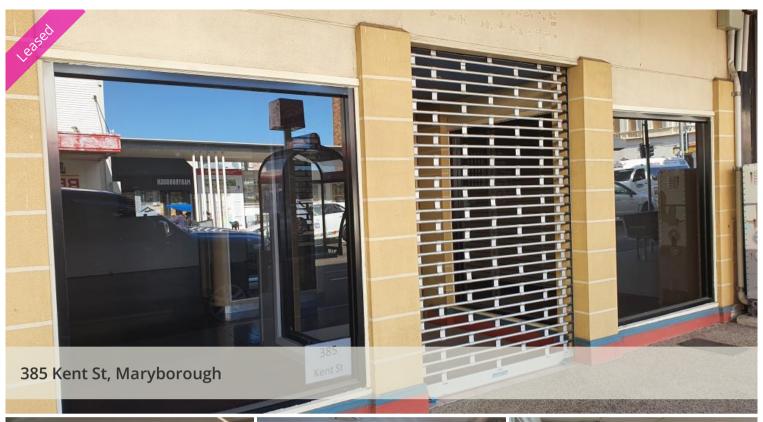

## **Smart Shop**

Very attractive shopfront

Large open display area with polished timber floors

Changing rooms

Rear storeroom

Staff kitchen & WC facilities

Mezzanine storage

Would suit retail, but also ideal for professional office

Price Contact Agent Property Type Commercial

Property ID 124 Office Area 137 m2