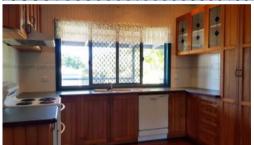

The home offers you 3 bedrooms, 2 bathrooms with main having ensuite, walk-in robe, air-conditioning and one of two bay windows adding to the overall charm of the house. The open plan living area features timber kitchen, beautiful polished hardwood flooring and built in cabinet with high ceilings, dado rails and ceiling fans throughout. Main bathroom has separate shower and separate toilet with the bonus of an upstairs laundry not often found in this style of home. The rear verandah runs the length of the house and overlooks the backyard, perfectly positioned to enjoy the morning sun and afternoon shade all year long, allowing you to benefit from the Qld climate.