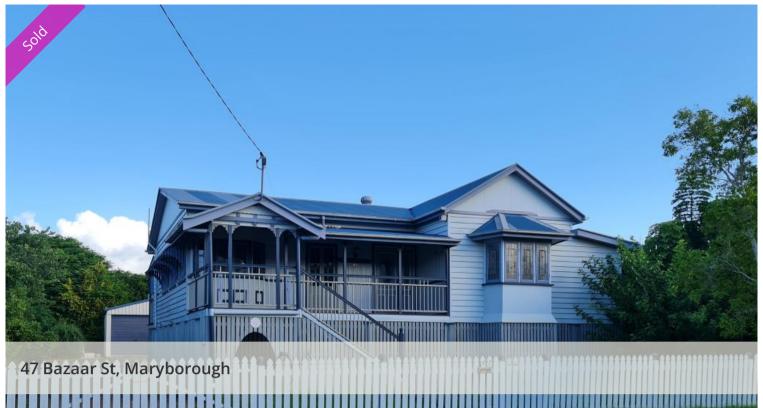

## Character, Charm & Street Appeal

Inner City Living On The Edge

This example of a character home has great street appeal and sits on a large 991sqm block close to town, schools, shopping centre and medical facilities. Boasting features of old world charm with front and back verandahs, high ceilings, French doors, fretwork and leadlight windows.

The home offers you 3 bedrooms, 2 bathrooms with main having ensuite, walk-in robe, air-conditioning and one of two bay windows adding to the overall charm of the house. The open plan living area features timber kitchen, beautiful polished hardwood flooring and built in cabinet with high ceilings, dado rails and ceiling fans throughout. Main bathroom has separate shower and separate toilet with the bonus of an upstairs laundry not often found in this style of home. The rear verandah runs the length of the house and overlooks the backyard, perfectly positioned to enjoy the morning sun and afternoon shade all year long, allowing you to benefit from the Qld climate.