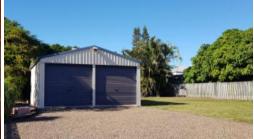

Downstairs has been re-stumped and is fully lockable with concrete flooring a great space to store the extra bits and pieces in addition to the powered double lock up colorbond shed. The backyard is easily accessed from the side of the house and there is plenty of room for you to add your own improvements.