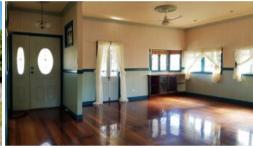

## Character, Charm & Street Appeal

Inner City Living On The Edge

This example of a character home has great street appeal and sits on a large 991sqm block close to town, schools, shopping centre and medical facilities. Boasting features of old world charm with front and back verandahs, high ceilings, French doors, fretwork and leadlight windows.

The home offers you 3 bedrooms, 2 bathrooms with main having ensuite, walk-in robe, air-conditioning and one of two bay windows adding to the overall charm of the house. The open plan living area features timber kitchen, beautiful polished hardwood flooring and built in cabinet with high ceilings, dado rails and ceiling fans throughout. Main bathroom has separate shower and separate toilet with the bonus of an upstairs laundry not often found in this style of home. The rear verandah runs the length of the house and overlooks the backyard, perfectly positioned to enjoy the morning sun and afternoon shade all year long, allowing you to benefit from the Qld climate.