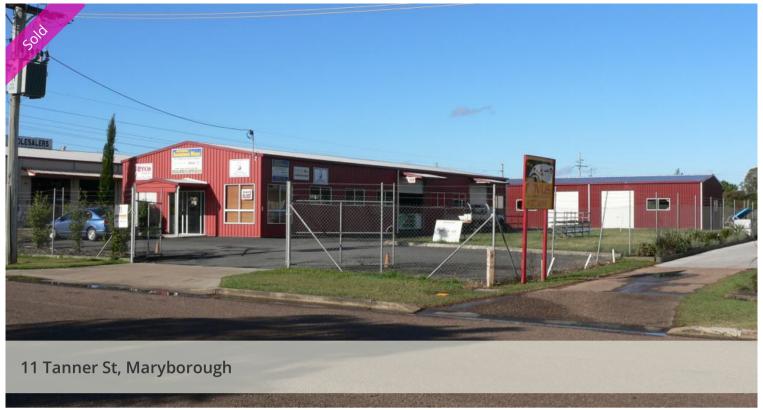

## **Light Industrial**

- 1591 sqm, zoned Light Industrial
- Currently leased to June 2023
- Infrastructure in place for further development (STCA)
- 243 sqm and 162 sqm Colorbond sheds
- 3 phase power
- \* Please note this property is tenanted and current photos are unavailable.

**⋒** 8 □ 1,591 m2

Price SOLD

Property Type Commercial

Property ID 144

Land Area1,591 m2Warehouse Area405 m2