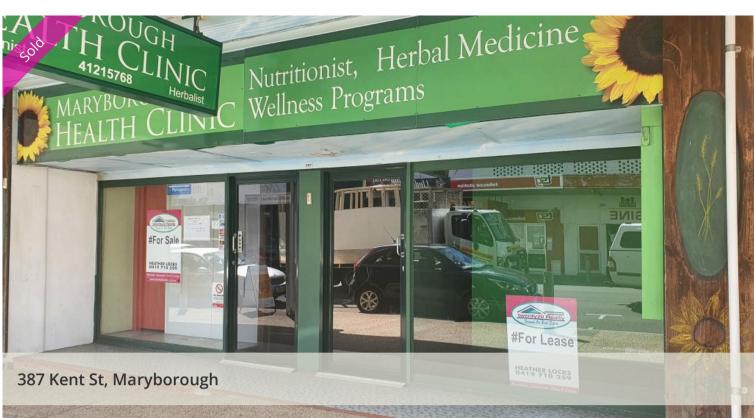

## **Dual Occupancy Retail/Office**

- \* 140 sqm shop / office
- \* Double frontage can be utilised as single or dual occupancy
- \* Landlord incentives for long term tenancy
- \* Solar power
- \* Available for sale or lease

## 🗔 145 m2

| Price         | SOLD       |
|---------------|------------|
| Property Type | Commercial |
| Property ID   | 146        |
| Land Area     | 145 m2     |
| Office Area   | 140 m2     |
|               |            |