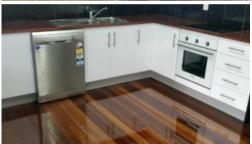

Has a sleepout space suitable for computer nook with good kitchen, lounge & dining area

Air-con in the living room & ceiling fans throughout with combination of timber floors & carpet

Fully fenced with SLUG & carport available for viewings with a minimum of 24hrs notice