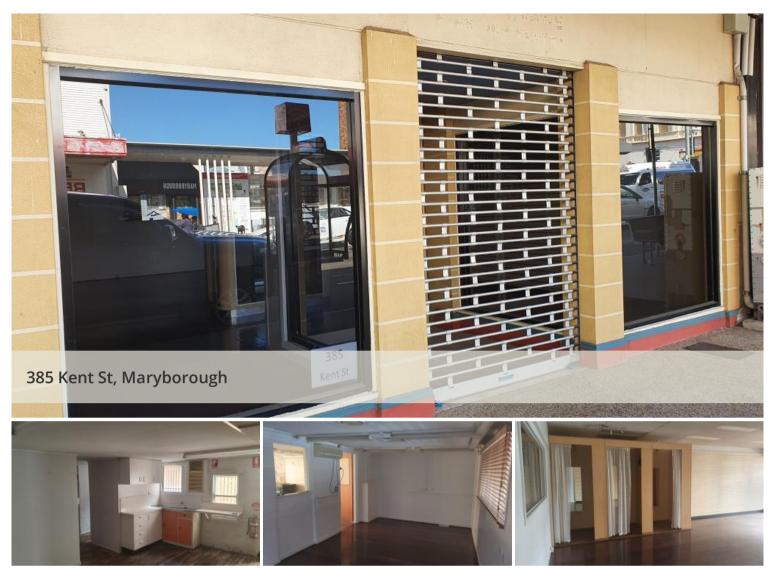

## **Tenanted Investment**

Currently leased at \$26,400 per annum Very attractive shopfront Large open display area with polished timber floors Rear storeroom Staff kitchen & WC facilities Mezzanine storage

PriceContact AgentProperty TypeCommercialProperty ID164Office Area137 m2

Agent Details Heather Locks - 0419 710 359