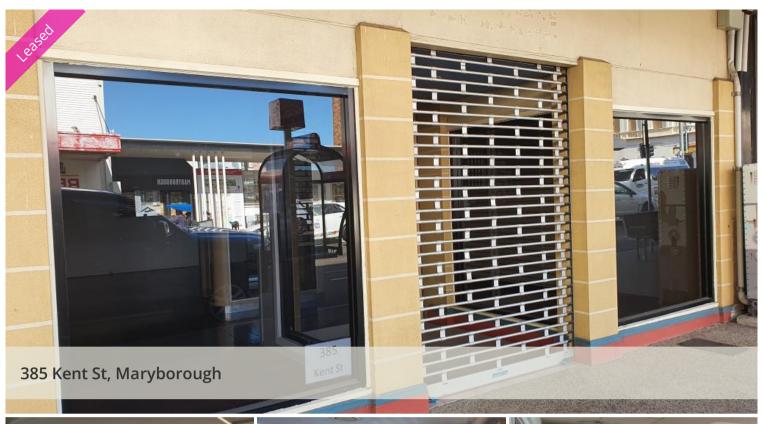

## **Smart Shop**

Very attractive shopfront

Large open display area with polished timber floors

Changing rooms

Rear storeroom

Staff kitchen & WC facilities

Mezzanine storage

Suitable for retail or professional office