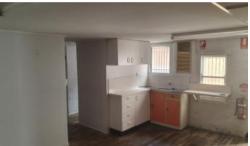

## **Smart Shop**

Very attractive shopfront

Large open display area with polished timber floors

Changing rooms

Rear storeroom

Staff kitchen & WC facilities

Mezzanine storage

Suitable for retail or professional office