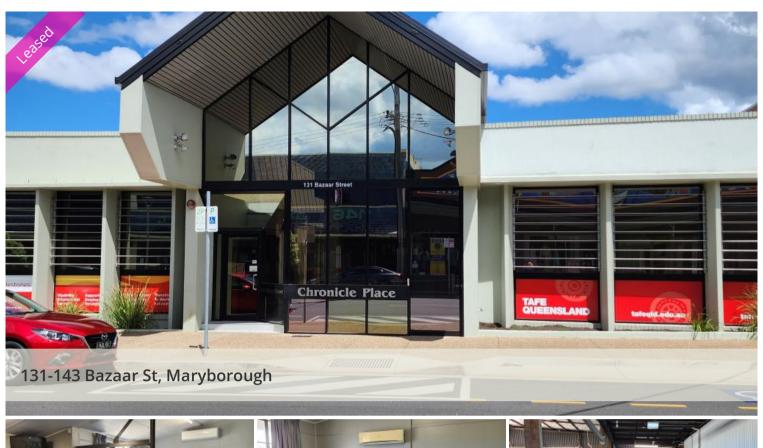

## IT? Yoga? Art Therapy?

Located in Chronicle Place - 68 sqm office at rear of building

Ideal for a multitude of uses -  $\ensuremath{\mathsf{IT}}$  / Computer repairs, Art Therapy, storage

3 dedicated off street car parks plus 1 under cover

Air Conditioned

Roller door access for deliveries

Ample data cabling and points in place

Fibre optic available

The above information provided has been furnished to us by the vendor/s. We have not verified whether or not that information is accurate and do not have any belief in one way or the other in its accuracy. We do not accept any responsibility to any person for its accuracy and do no more than pass it on. All interested parties should make and rely upon their own inquiries in order to determine whether or not this information is in fact accurate.