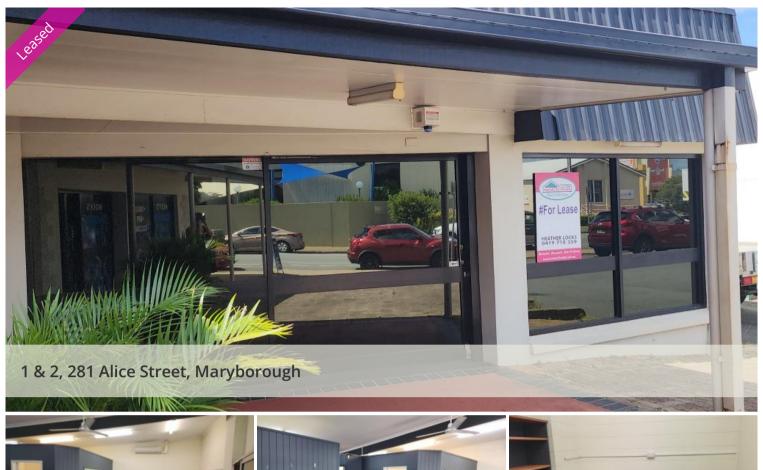

## **Professional Offices or Retail Outlet**

Spacious reception with 2 separate offices, staff lunchroom and storage room. Ladies & Gents toilets located at rear. High visibility location on Alice Street, great off street staff and customer parking at rear for 2 vehicles plus on street parking on the doorstep!

## **P** 2

Price \$16,200 p/a inc Property Type Commercial

Property ID 192 Office Area 62 m2