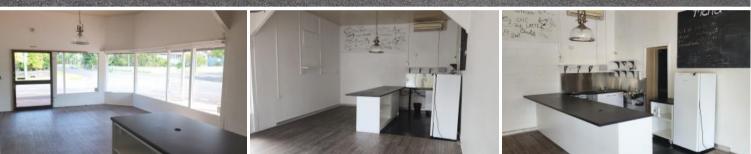

## Food, Glorious Food!

Do you have a passion for cooking and good food? Always wanted your own cafe? Here's an opportunity to make money doing something you love!

- \* Main cafe and serving area
- \* Extra seating or retail area
- \* Floor area of approx. 80 sqm
- \* Kitchen has sinks and range hood
- \* Storeroom
- \* Plumbing and filtration in place for coffee machine
- \* Air conditioning
- \* 1000L Grease trap
- \* Toilet facilities
- \* Good flooring and paintwork
- \* Footpath dining (STCA)
- \* Corner location in great residential catchment area