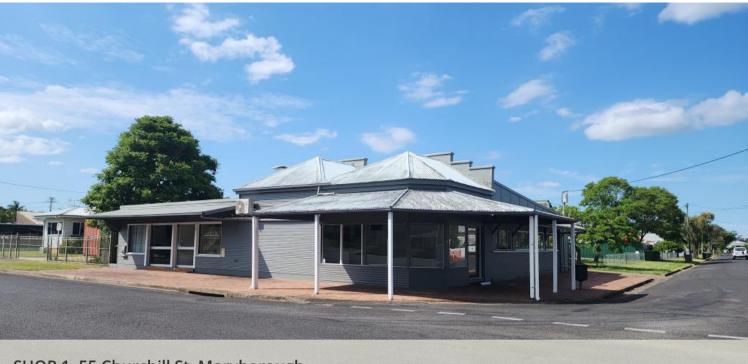

## SHOP 1, 55 Churchill St, Maryborough

## Food, Glorious Food!

Do you have a passion for cooking and good food? Always wanted your own cafe? Here's an opportunity to make money doing something you love!

- \* Main cafe and serving area
- \* Extra seating or retail area
- \* Floor area of approx. 80 sqm
- \* Kitchen has sinks and range hood
- \* Storeroom
- \* Plumbing and filtration in place for coffee machine
- \* Air conditioning
- \* 1000L Grease trap
- \* Toilet facilities
- \* Good flooring and paintwork
- \* Footpath dining (STCA)
- \* Corner location in great residential catchment area