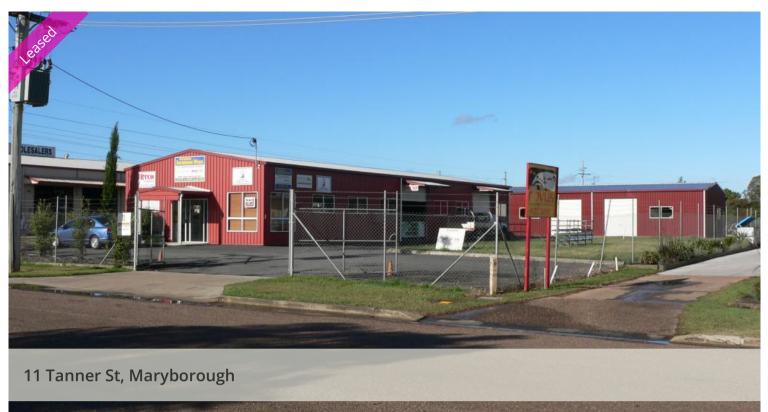

## Light Industrial Shed For Lease

- 1591 sqm, zoned Light Industrial block
- Shed 1 243 sqm Colorbond shed, 2 roller doors, 3 bays, 3 phase power
- Shed 2 162 sqm, 2 bays, 2 roller doors
- Each shed has own toilet facility
- Fully fenced and gated compound
- Good hardstand
- Easy access to CBD and Highway

One or both sheds available