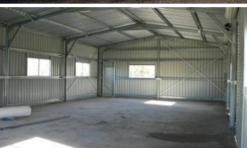

## Light Industrial Shed For Lease

- 1591 sqm, zoned Light Industrial block
- Shed 1 243 sqm Colorbond shed, 2 roller doors, 3 bays, 3 phase power
- Shed 2 162 sqm, 2 bays, 2 roller doors
- Each shed has own toilet facility
- Fully fenced and gated compound
- Good hardstand
- Easy access to CBD and Highway