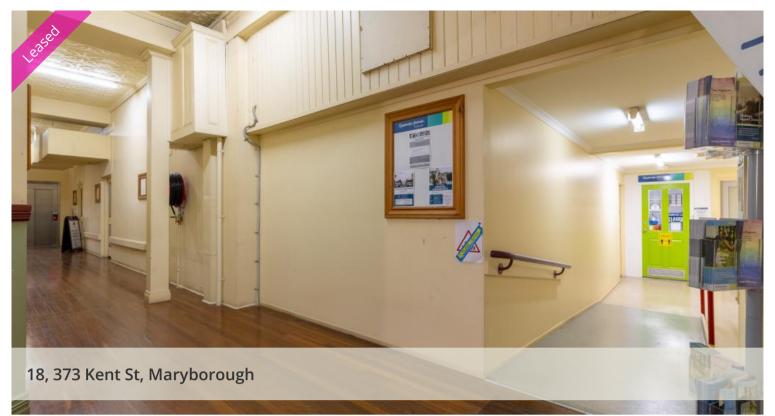

## **Private & Professional**

Are you looking for a private and discreet professional office in a quiet complex? This suite of rooms is located within the Stuparts Building in Kent Street. 4 private offices with a spacious meeting room with wheelchair access.

Allied Health tenants adjacent including NDIS Support Services and Psychologists.

Attractive rates with incentives.

The above information provided has been furnished to us by the vendor/s. We have not verified whether or not that information is accurate and do not have any belief in one way or the other in its accuracy. We do not accept any responsibility to any person for its accuracy and do no more than pass it on. All interested parties should make and rely upon their own inquiries in order to determine whether or not this information is in fact accurate.