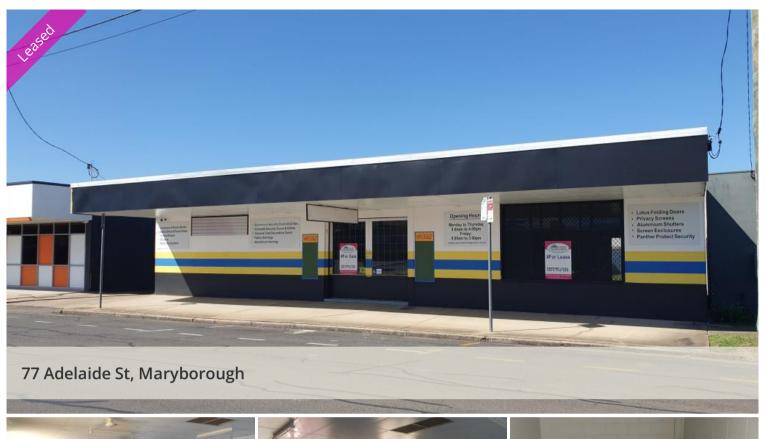

## Retail / Office with Development Potential

1062 sqm allotment with solid 124 sqm masonry block building

6.2 x 2.4 m steel shipping container for storage

3 bay garage

Excellent level site, high and dry

Customer parking at the door and at the rear