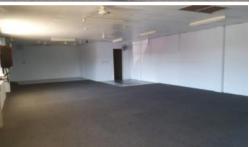

## Retail / Office with Development Potential

1062 sqm allotment with solid 124 sqm masonry block building

6.2 x 2.4 m steel shipping container for storage

3 bay garage

Excellent level site, high and dry

Customer parking at the door and at the rear