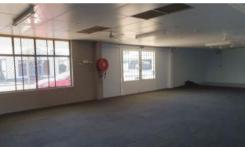

## Retail / Office with Development Potential

1062 sqm allotment with solid 124 sqm masonry block building

6.2 x 2.4 m steel shipping container for storage

3 bay garage

Excellent level site, high and dry

Customer parking at the door and at the rear