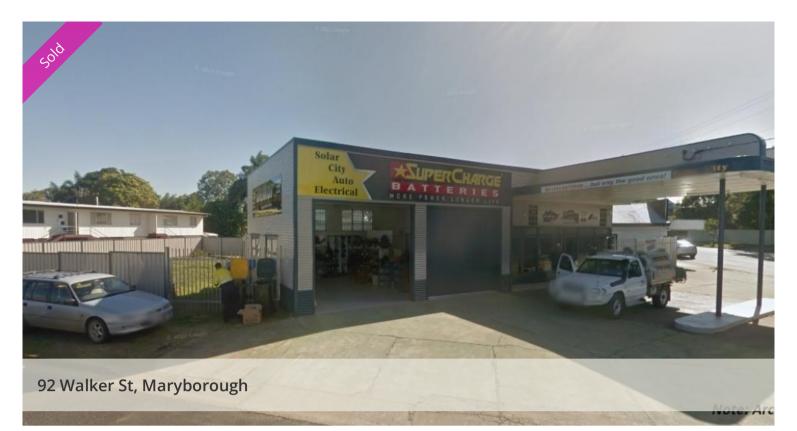

## **Tenanted Investment**

- \* 862 sqm fully fenced and secure
- \* 2 bay workshop
- \* Office
- \* Retail outlet
- \* Currently leased to excellent long term tenant
- \* New lease from 1/2/2023 for 3 years with 2 x 3 year further options

🛱 6 🗔 862 m2

| Price          | SOLD       |
|----------------|------------|
| Property Type  | Commercial |
| Property ID    | 210        |
| Land Area      | 862 m2     |
| Office Area    | 20 m2      |
| Warehouse Area | 350 m2     |