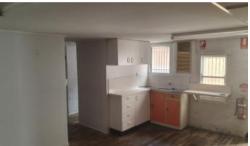

## **Smart Shop**

Very attractive shopfront

Large open display area with polished timber floors

Changing rooms

Rear storeroom

Staff kitchen & WC facilities

Mezzanine storage

Would suit retail, but also ideal for professional office