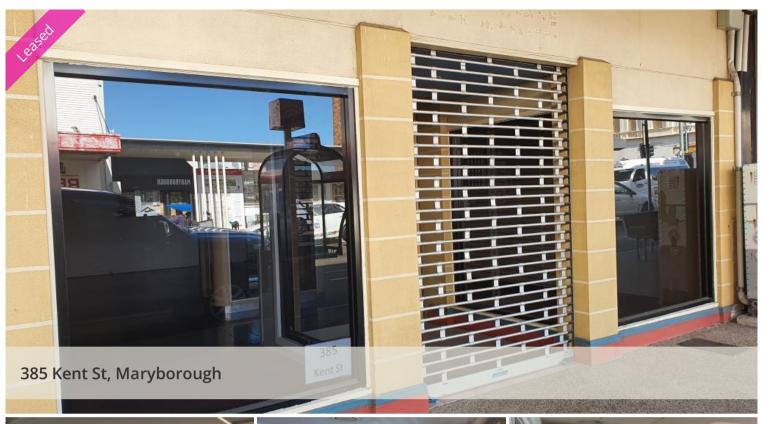

## **Smart Shop**

Very attractive shopfront

Large open display area with polished timber floors

Changing rooms

Rear storeroom

Staff kitchen & WC facilities

Mezzanine storage

Would suit retail, but also ideal for professional office