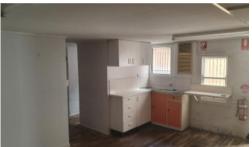

## **Smart Shop**

Very attractive shopfront

Large open display area with polished timber floors

Changing rooms

Rear storeroom

Staff kitchen & WC facilities

Mezzanine storage

Would suit retail, but also ideal for professional office