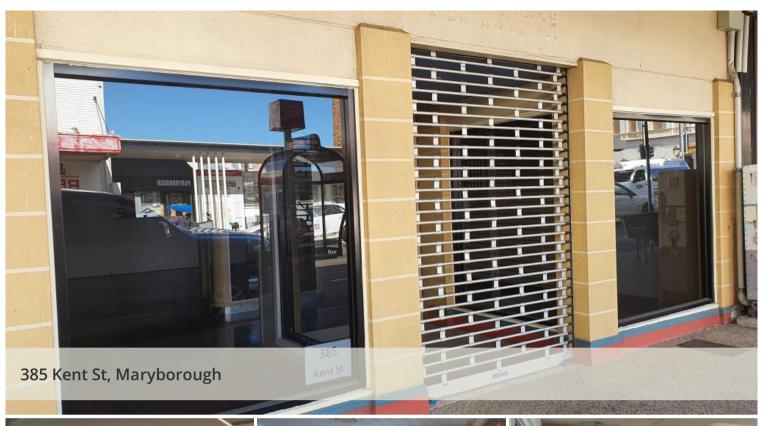

## **Smart Shop**

Very attractive shopfront

Large open display area with polished timber floors

Changing rooms

Rear storeroom

Staff kitchen & WC facilities

Mezzanine storage

Would suit retail, but also ideal for professional office