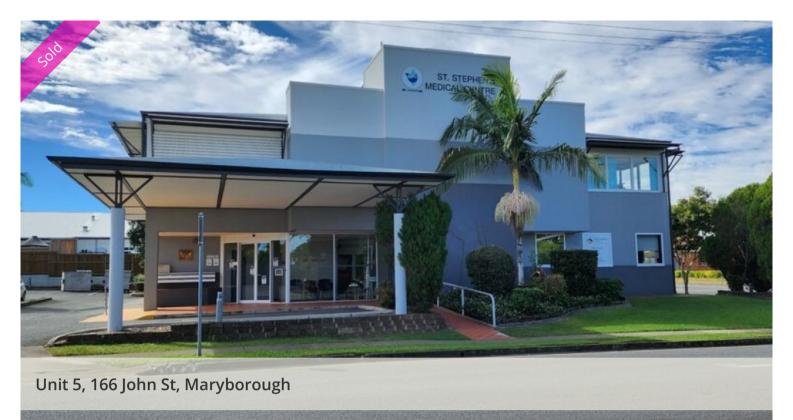

## **Great Investment - National Tenant**

Situated in the St Stephens Medical Centre, this suite has a national tenant in place

New lease commenced 10 September 2024 for 2 years with a further 2 year option with annual CPI increases

Showing a very healthy return, this is definitely one to add to your investment portfolio

Current income \$22,285 per annum plus tenant pays 100% outgoings Well maintained building with allied health practitioners in adjacent suites

52 sqm NLA

The above information provided has been furnished to us by the vendor/s. We have not verified whether or not that information is accurate and do not have any belief in one way or the other in its accuracy. We do not accept any responsibility to any person for its accuracy and do no more than pass it on. All interested parties should make and rely upon their own inquiries in order to determine whether or not this information is in fact accurate.

Price SOLD

Property Type Commercial

Property ID 226 Office Area 52 m2