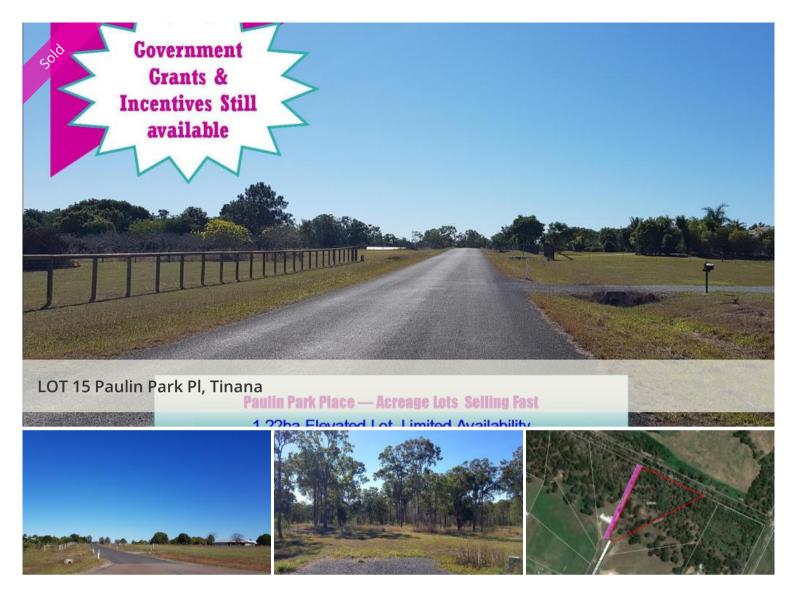

## Only 3 Blocks Remaining

Paulin Park Place - Lot 15

Lot 15 Paulin Park Place offers you 3 acres slightly larger than most and is available for you to have walk over. This block does offer a narrow frontage but the block opens up wider towards the back boundary, suited for a private and secluded bush land setting. Come and build your dream home and enjoy the wide open space with plenty of scope for you to decide how best this block can service the ideal home. Sitting at the end of the cul-de-sac and provides a great elevated block with a small slope. Location is high and dry and close to all the amenities that Tinana has to offer including school, shopping complex, tavern and sporting fields plus easy access to the Pacific Coast Way for when you want to "Getaway". All within minutes of the Maryborough CBD and gateway to Fraser Island.

□ 1.24 ha

Price SOLD for \$155,000

Property Type Residential

Property ID 43 Land Area 1.24 ha