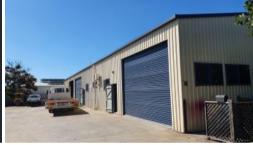

## 8% Net Return - Leased Investment

Leased to single tenancy with well established business, these 3 x 102 sqm colorbond industrial sheds are in a securely fenced and gated compound with good off street parking and concrete hard stand.