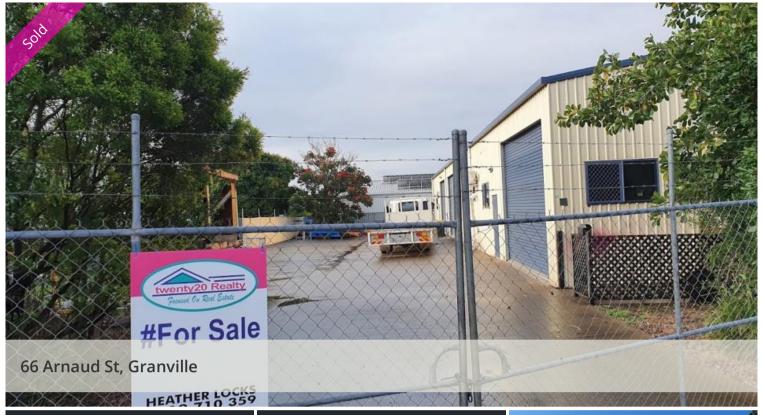

## 8% Net Return - Leased Investment

Leased to single tenancy with well established business, these 3 x 102 sqm colorbond industrial sheds are in a securely fenced and gated compound with good off street parking and concrete hard stand.