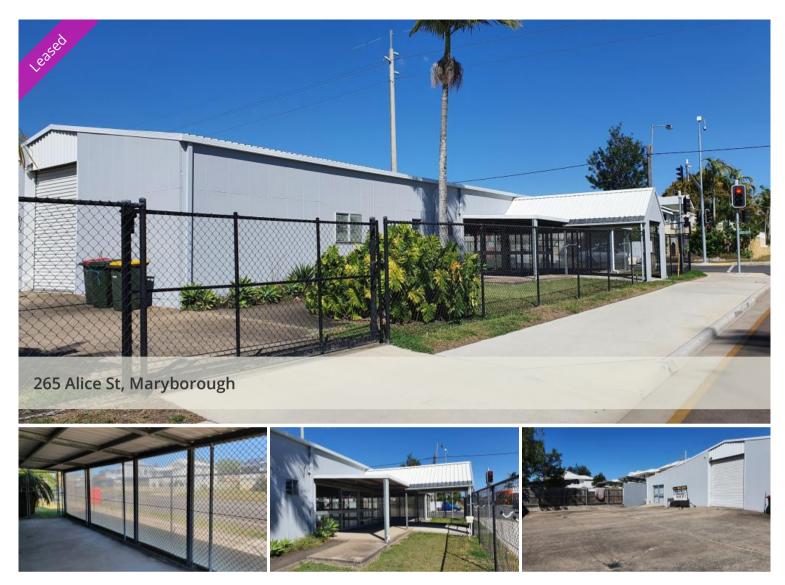

## **High Viz Location**

What a great opportunity to showcase your business on one of the busiest intersections in town!

A huge 432 sqm under roof building with a large showroom, separate office, external lockable display area plus clear span shed for stock/storage.

There's off street parking for a minimum of 8 vehicles with direct access into the rear of the premises plus the roller door / loading bay, there's also good street parking adjacent to the entrance.

Set on a fully fenced and securely gated 961 sqm corner block fronting Alice and Richmond Streets, the exposure this location would give your business ensures a sure-fire success!

## 🛱 10 🗔 961 m2

| Price          | \$42,000ex |
|----------------|------------|
| Property Type  | Commercial |
| Property ID    | 52         |
| Land Area      | 961 m2     |
| Warehouse Area | 432 m2     |