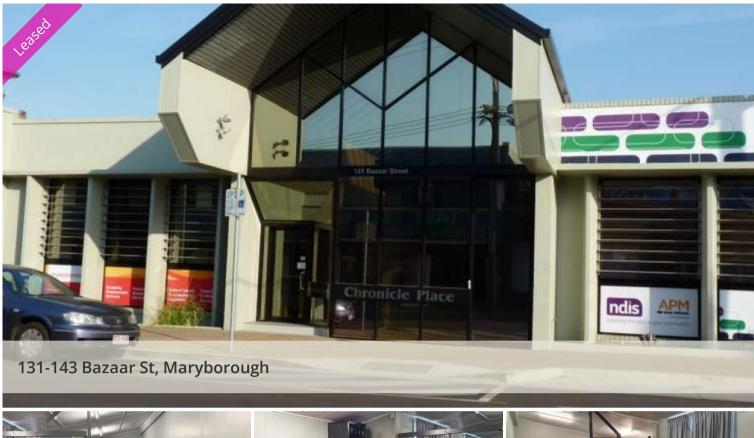

## IT? Yoga? Art Therapy?

Located in Chronicle Place 68 sqm office

Ideal for a multitude of uses - IT specialist, Yoga or Pilates Classes, Art Therapy

3 dedicated off street car parks plus 1 under cover

Roller door access for deliveries

🛱 4

| Price         | \$1350+ GST |
|---------------|-------------|
| Property Type | Commercial  |
| Property ID   | 59          |
| Office Area   | 68 m2       |

**Agent Details** Heather Locks - 0419 710 359