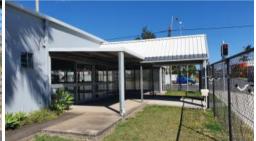

## **High Viz Location**

What a great opportunity to showcase your business on one of the busiest intersections in town!

A huge 432 sqm under roof building with a large showroom, separate office, external lockable display area plus clear span shed for stock/storage.

There's off street parking for a minimum of 8 vehicles with direct access into the rear of the premises plus the roller door / loading bay, there's also good street parking adjacent to the entrance.

Set on a fully fenced and securely gated 961 sqm corner block fronting Alice and Richmond Streets, the exposure this location would give your business ensures a sure-fire success!