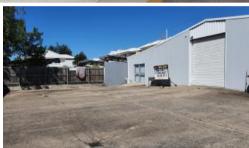

## **High Viz Location**

What a great opportunity to showcase your business on one of the busiest intersections in town!

A huge 432 sqm under roof building with a large showroom, separate office, external lockable display area plus clear span shed for stock/storage.

There's off street parking for a minimum of 8 vehicles with direct access into the rear of the premises plus the roller door / loading bay, there's also good street parking adjacent to the entrance.

Set on a fully fenced and securely gated 961 sqm corner block fronting Alice and Richmond Streets, the exposure this location would give your business ensures a sure-fire success!