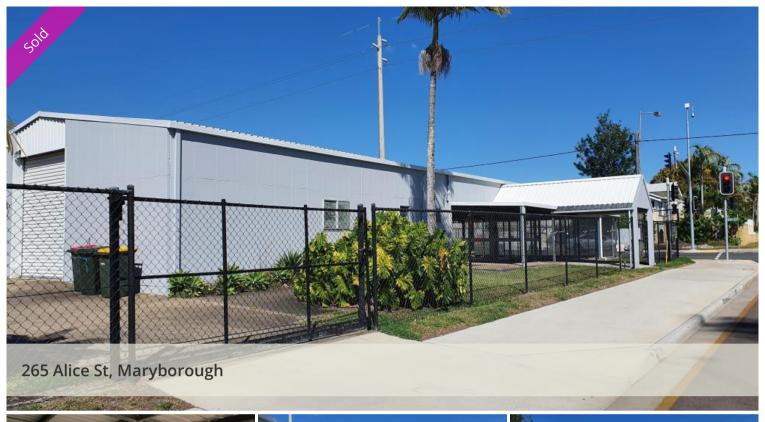

## **High Viz Location**

What a great opportunity to showcase your business on one of the busiest intersections in town!

A huge 432 sqm under roof building with a large showroom, separate office, external lockable display area plus clear span shed for stock/storage.

There's off street parking for a minimum of 8 vehicles with direct access into the rear of the premises plus the roller door / loading bay, there's also good street parking adjacent to the entrance.

Set on a fully fenced and securely gated 961 sqm corner block fronting Alice and Richmond Streets, the exposure this location would give your business ensures a sure-fire success!

🗐 10 🖸 961 m2

Price SOLD Property Type Commercial

Property ID 62

**Land Area** 961 m2 **Warehouse Area** 432 m2