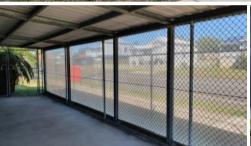

## **High Viz Location**

What a great opportunity to showcase your business on one of the busiest intersections in town!

A huge 432 sqm under roof building with a large showroom, separate office, external lockable display area plus clear span shed for stock/storage.

There's off street parking for a minimum of 8 vehicles with direct access into the rear of the premises plus the roller door / loading bay, there's also good street parking adjacent to the entrance.

Set on a fully fenced and securely gated 961 sqm corner block fronting Alice and Richmond Streets, the exposure this location would give your business ensures a sure-fire success!