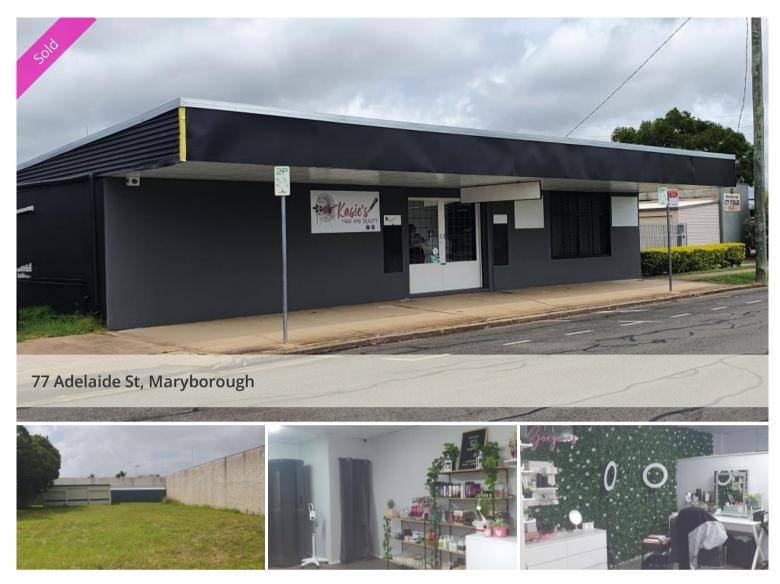

## Solid Investment

1062 sqm allotment with solid 124 sqm masonry block building

6.2 x 2.4 m steel shipping container for storage

3 bay garage

Excellent site, high and dry

Customer parking at the door and at the rear

Future development potential STCA

Excellent tenant operating Hair & Beauty Salon and Personal Training businesses

Long term lease with options in place

The above information provided has been furnished to us by the vendor/s. We have not verified whether or not that information is accurate and do not have any belief in one way or the other in its accuracy. We do not accept any responsibility to any person for its accuracy and do no more than pass it on. All interested parties should make and rely upon their own inquiries in order to determine whether or not this information is in fact accurate.

## 🛱 13 🖸 1,062 m2

| Price         | SOLD for   |
|---------------|------------|
|               | \$320,000  |
| Property Type | Commercial |
| Property ID   | 63         |
| Land Area     | 1,062 m2   |
| Warehouse     | 124 m2     |
| Area          | 1241112    |