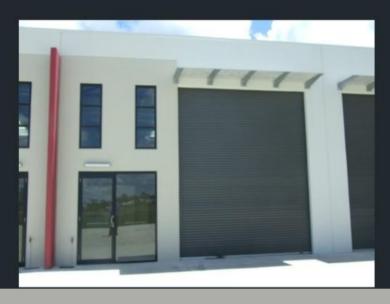

# **Light Industrial**

Located beside the Bruce Highway at Maryborough West, 107 sqm tilt slab construction shed with high roller door in complex of 5.

Water, sewerage, industrial gas, broadband available. Located beside busy truckstop, highway service station and fast food outlet.

Ideal for owner occupier.

The above information provided has been furnished to us by the vendor/s. We have not verified whether or not that information is accurate and do not have any belief in one way or the other in its accuracy. We do not accept any responsibility to any person for its accuracy and do no more than pass it on. All interested parties should make and rely upon their own inquiries in order to determine whether or not this information is in fact accurate.