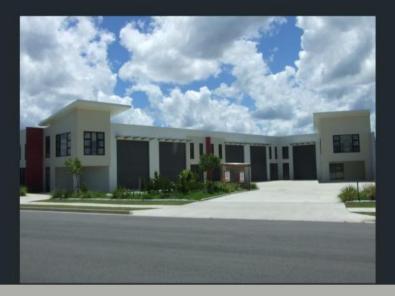

## 4, LOT 33 Enterprise Cct, Maryborough West

## **Light Industrial**

Single shed in complex of 5, ideally suited to owner occupier. Tilt slab construction, 107 sqm, power, water, sewerage, gas

& broadband.

The above information provided has been furnished to us by the vendor/s. We have not verified whether or not that information is accurate and do not have any belief in one way or the other in its accuracy. We do not accept any responsibility to any person for its accuracy and do no more than pass it on. All interested parties should make and rely upon their own inquiries in order to determine whether or not this information is in fact accurate.