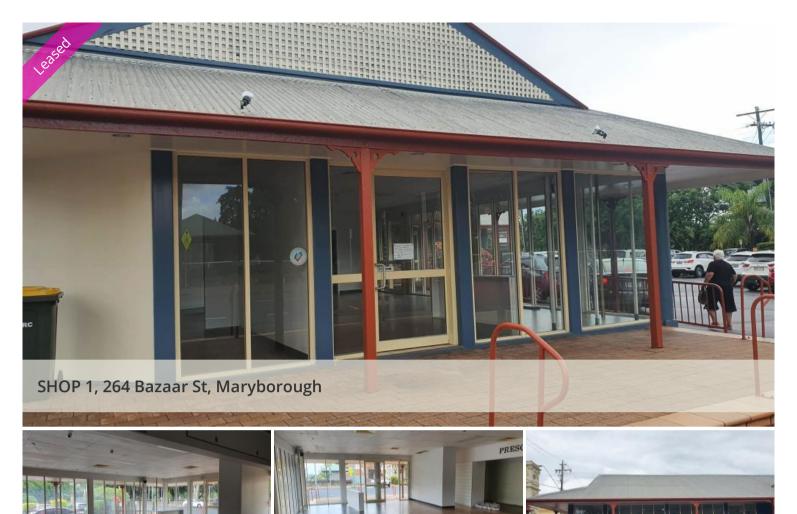

## **Prime Corner Location**

- Prime high profile location
- 124 sqm commercial premises
- o Designated off street customer parking
- o Adjacent to doctors surgery, pathology, hearing centre
- o Ideally suit allied health service / professional practice