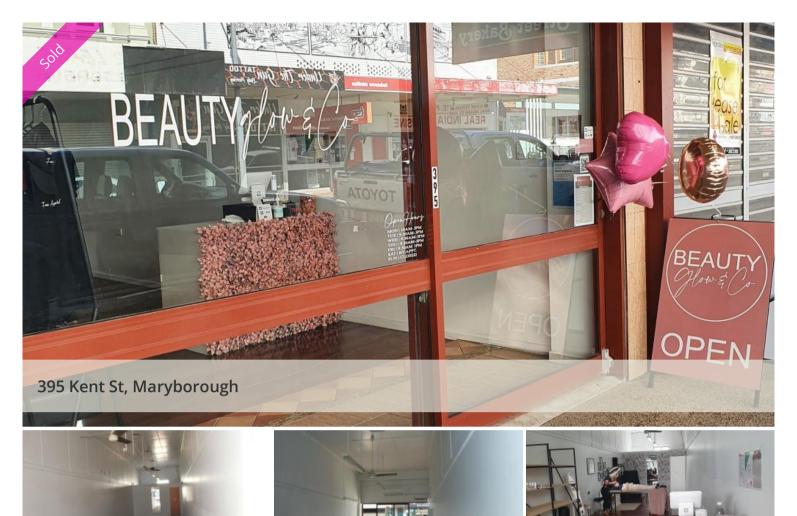

## **Tenanted Investment**

- \* 63 sqm tenanted commercial property
- \* High profile Kent Street location
- \* Internal WC
- \* New Air-Conditioning
- \* Polished floors and high ceilings
- \* New tenant on fixed term lease

🗔 63 m2

| Price         | SOLD       |
|---------------|------------|
| Property Type | Commercial |
| Property ID   | 71         |
| Land Area     | 63 m2      |
| Office Area   | 63 m2      |
|               |            |